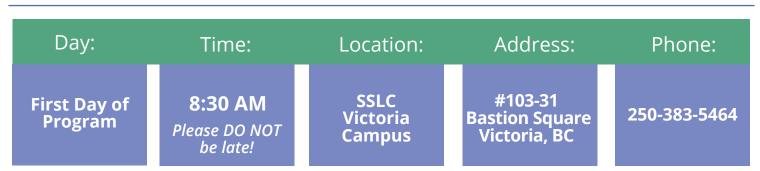

## **Student Plan for Day 1:**

## Your 1st Day @ School Includes:

**1. Check In** (Please submit the items below)

2. Written Placement Test /Speaking Assessment

3. Orientation